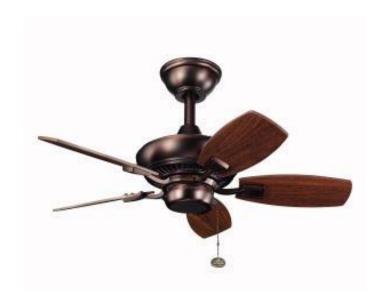

## Canfield 30" Fan Oil Brushed Bronze

## **Product Features**

With an Oil Brushed Bronze finish, this fan is a wonderful addition to the Kichler Canfield Collection. The 5, 30" blades are pitched 24 degrees and are reversible with Walnut and Cherry finishes. The 153mm x 17mm Motor will provide the quiet power you need. This fan comes complete with a pull chain (3 speeds forward and reverse) and 16 inch downrod. It is low ceiling adaptable with the flush mount kit included. This fan is indoor/outdoor cUL listed for damp locations.