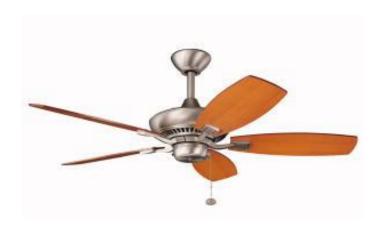

## Canfield 44" Fan Brushed Nickel

## **Product Features**

With a Brushed Nickel finish, this fan is a wonderful addition to the Kichler Canfield Collection. The 5, 44" blades are pitched 16 degrees and are reversible with Walnut and Cherry finishes. The 172mm x 20mm Motor will provide the quiet power you need. This fan comes complete with a pull chain (3 speeds forward and reverse) and 16 inch downrod. It is low ceiling adaptable.