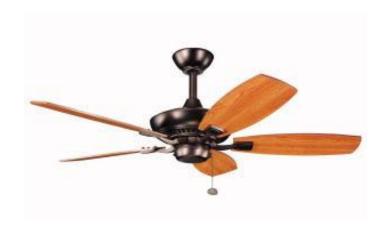

## Canfield 44" Fan Oil Brushed Bronze

## **Product Features**

With an Oil Brushed Bronze finish, this fan is a wonderful addition to the Kichler Canfield Collection. The 5, 44" blades are pitched 16 degrees and are reversible with Walnut and Cherry finishes. The 172mm x 20mm Motor will provide the quiet power you need. This fan comes complete with a pull chain (3 speeds forward and reverse) and 16 inch downrod. It is low ceiling adaptable.