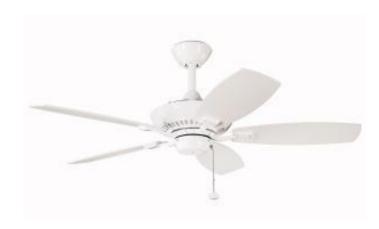

## Canfield 44" Fan White

## **Product Features**

With a White Powder Coat finish, this fan is a wonderful addition to the Kichler Canfield Collection. The 5, 44" blades are pitched 16 degrees and feature a White finish. The 172mm x 20mm Motor will provide the quiet power you need. This fan comes complete with a pull chain (3 speeds forward and reverse) and 16 inch downrod. It is low ceiling adaptable.