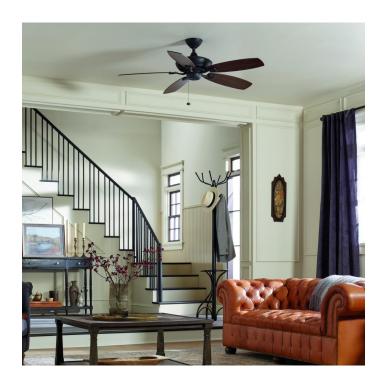

# Canfield 52" Fan Distressed Black

### **Product Features**

With a Distressed Black finish, this fan is a wonderful addition to the Kichler Canfield Collection. The 5, 52" blades are pitched 14 degrees and are reversible with Walnut and American Walnut finishes. The 172mm x 20mm Motor will provide the quiet power you need. This fan comes complete with a pull chain (3 speeds forward and reverse) and 14 inch downrod. It is low ceiling adaptable.