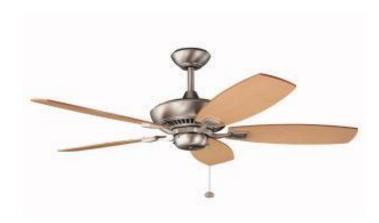

## Canfield 52" Fan Brushed Nickel

## **Product Features**

With a Brushed Nickel finish, this fan is a wonderful addition to the Kichler Canfield Collection. The 5, 52" blades are pitched 14 degrees and are reversible with Cherry and Walnut finishes. The 172mm x 20mm Motor will provide the quiet power you need. This fan comes complete with a pull chain (3 speeds forward and reverse) and 14 inch downrod. It is low ceiling adaptable.