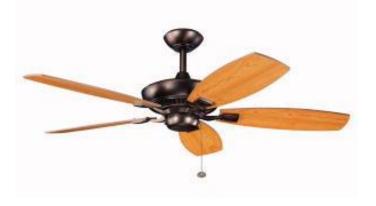

## Canfield 52" Fan Oil Brushed Bronze

## **Product Features**

With an Oil Brushed Bronze finish, this fan is a wonderful addition to the Kichler Canfield Collection. The 5, 52" blades are pitched 14 degrees and are reversible with Walnut and Cherry finishes. The 172mm x 20mm Motor will provide the quiet power you need. This fan comes complete with a pull chain (3 speeds forward and reverse) and 1 4 inch downrod. It is low ceiling adaptable. View Canfield 52" Fan Oil Brushed Bronze

## **Product Specification**

Width : 52.00 Height : 13.50 Style : Traditional Vendor Name : Kichler Family : Canfield

Scan to Visit