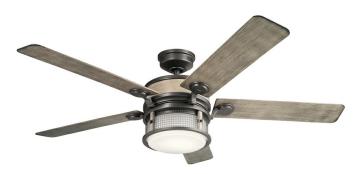

## Ahrendale LED 60" Fan Anvil Iron

## **Product Features**

We've added the popular, rustic styling of our Arhendale collection of interior and exterior fixtures to a 60 inch ceiling fan that delivers, inside or out. The Anvil Iron Finish and an anvil mesh shade add a timeworn charm over seating areas, in game rooms or anywhere you want a touch of industrial-inspired style. View Ahrendale LED 60" Fan Anvil Iron

## **Product Specification**

Width : 60.00 Height : 16.50 Style : Contemporary Vendor Name : Kichler Family : Ahrendale

Scan to Visit