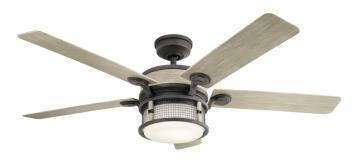

## Ahrendale LED 60" Fan Weathered Zinc

## **Product Features**

Weve added the popular, rustic styling of our Arhendale collection of interior and exterior fixtures to a 60 inch ceiling fan that delivers, inside or out. The Weathered Zinc Finish and an anvil mesh shade add a timeworn charm over seating areas, in game rooms or anywhere you want a touch of industrial-inspired style. View Ahrendale LED 60" Fan Weathered Zinc

## **Product Specification**

Width : 60.00 Height : 16.50 Style : Contemporary Vendor Name : Kichler Family : Ahrendale

Scan to Visit