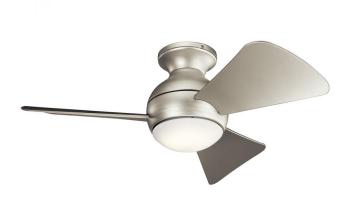

## Sola LED 34" Fan Brushed Nickel

## **Product Features**

This Brushed Nickel 34 inch ceiling fan from the Sola collection which can be used in wet locations, features integrated LED lighting and flush mount installation. The globe inspired motor housing shape brings delightful style to any space. A metal fixture cap is included for non light use installations.