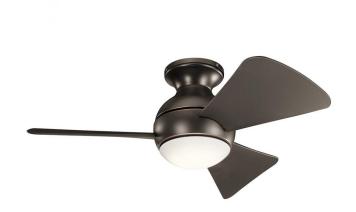

## Sola LED 34" Fan Olde Bronze

## **Product Features**

This Olde Bronze 34 inch ceiling fan from the Sola collection which can be used in wet locations, features integrated LED lighting and flush mount installation. The globe inspired motor housing shape brings delightful style to any space. A metal fixture cap is included for non light use installations.