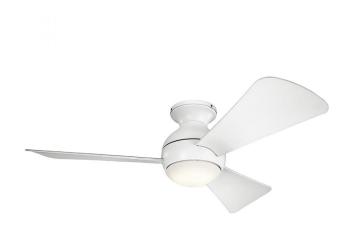

## Sola LED 44" Fan Matte White

## **Product Features**

This Matte White 44 inch ceiling fan from the Sola collection which can be used in wet locations, features integrated LED lighting and flush mount installation. The globe inspired motor housing shape brings delightful style to any space. A metal fixture cap is included for non light use installations.

## **Product Specification**

Width: 44.00 Height: 11.00

Style: Contemporary Vendor Name: Kichler

Family: Sola