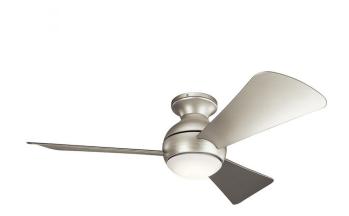

## Sola LED 44" Fan Brushed Nickel

## **Product Features**

This Brushed Nickel 44 inch ceiling fan from the Sola collection which can be used in wet locations, features integrated LED lighting and flush mount installation. The globe inspired motor housing shape brings delightful style to any space. A metal fixture cap is included for non light use installations.