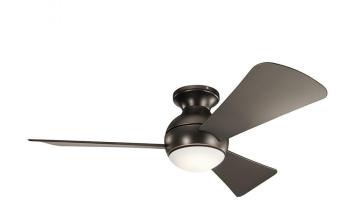

## Sola LED 44" Fan Olde Bronze

## **Product Features**

This Olde Bronze 44 inch ceiling fan from the Sola collection which can be used in wet locations, features integrated LED lighting and flush mount installation. The globe inspired motor housing shape brings delightful style to any space. A metal fixture cap is included for non light use installations.