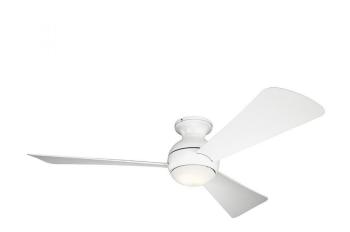

## Sola LED 54" Fan Matte White

## **Product Features**

This Matte White 54 inch ceiling fan from the Sola collection which can be used in wet locations, features integrated LED lighting and flush mount installation. The globe inspired motor housing shape brings delightful style to any space. A metal fixture cap is included for non light use installations.