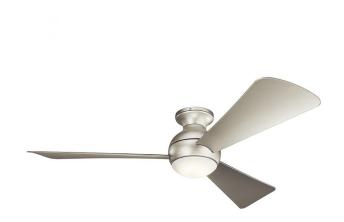

## Sola LED 54" Fan Brushed Nickel

## **Product Features**

This Brushed Nickel 54 inch ceiling fan from the Sola collection which can be used in wet locations, features integrated LED lighting and flush mount installation. The globe inspired motor housing shape brings delightful style to any space. A metal fixture cap is included for non light use installations.