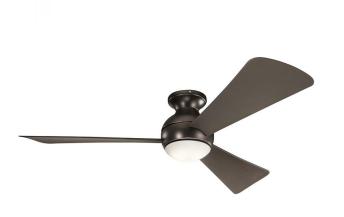

## Sola LED 54" Fan Olde Bronze

## **Product Features**

This Olde Bronze 54 inch ceiling fan from the Sola collection which can be used in wet locations, features integrated LED lighting and flush mount installation. The globe inspired motor housing shape brings delightful style to any space. A metal fixture cap is included for non light use installations.