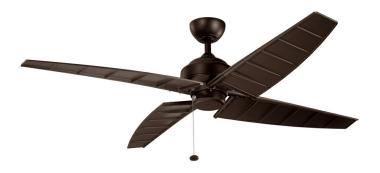

## **Product Features**

This 60 " Surrey Climates ceiling fan in a Satin Natural Bronze finish is reminiscent of summer bike rides along the boardwalk and a cool nautical breeze: Surrey's slatted blades and laid-back style bring a beachy feel to rooms inside or out. Crafted from Kichler's CLIMATES materials, the fan finish is designed to withstand harsh outdoor elements for long-lasting beauty. Add an optional Kichler light kit for enhanced functionality. View Surrey 60" Fan Satin Natural Bronze