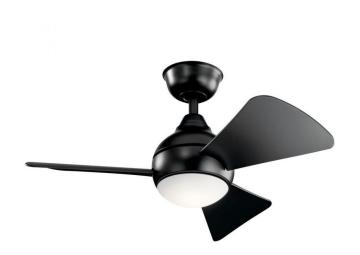

## Sola LED 3000K 34" Fan Satin Black

## **Product Features**

This Satin Black 34 inch ceiling fan from the Sola collection which can be used in wet locations, features integrated LED lighting and flush mount installation. The globe inspired motor housing shape brings delightful style to any space. A metal fixture cap is included for non light use installations.

## **Product Specification**

Width: 34.00 Height: 11.00

Style: Contemporary Vendor Name: Kichler

Family: Sola