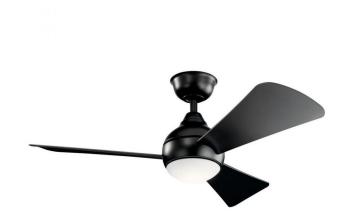

## Sola LED 3000K 44" Fan Satin Black

## **Product Features**

This Satin Black 44 inch ceiling fan from the Sola collection which can be used in wet locations, features integrated LED lighting and flush mount installation. The globe inspired motor housing shape brings delightful style to any space. A metal fixture cap is included for non light use installations.