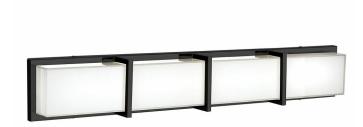

## **Product Features**

Elegant LED vanity with rectangular frosted glass with fine clear edges; polished chrome metal details with two metal bands which extend across the glass. Can be mounted horizontal or vertical equipped with our powerful 120V AC LED technology. Available in three different sizes and similar styled flush mounts available, see series for full family details.