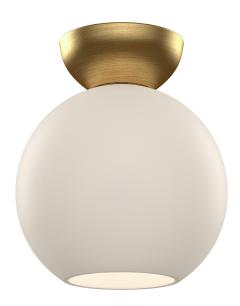

## **Product Features**

The Arcadia Collection offers a trendy lighting design without all the frills. Depending on what style you're looking to achieve, the elegant sphere shades are available in soft, pleasant opal, or dramatic smoked glass. Each piece of the Arcadia family is available in a Powder-Coated Black or Brushed Gold finish View Arcadia Semi-Flush Mount

## **Product Specification**

Brand Name: Kuzco Lighting

Finish: Brushed Gold/Opal Glass, Black/Opal Glass,

Black/Smoked