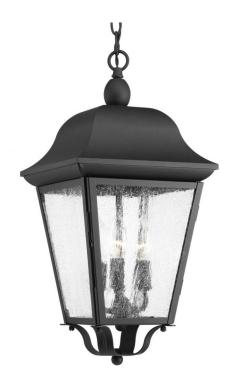

## Kiawah Collection Three-Light Hanging Lantern

**Product Features** 

Enjoy the updated classic styling for a variety of outdoor applications in the Kiawah collection. The three-light hanging lantern features seeded glass panels and traditional detailing combine to create a soft and updated lantern design. Hinged door for easy relamping. View Kiawah Collection Three-Light Hanging Lantern

## **Product Specification**

Width : 9.50 Height : 19.63 Style : Traditional Vendor Name : Progress Family : Kiawah

Scan to Visit