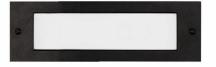

## **Product Features**

This 10 inch long exterior recessed light is simple and beautiful. The rectangular die-cast aluminum housing acts as a border for the rectangle of LED light. Bristol's polymeric diffuser ensures you never have hot spots of light. Use in both exterior and interior locations. Requires either back-box with fixture ER9410-MBOX (Dry Location) or ER9410-CBOX (Wet Location). Back-box sold separately. View Bristol Step Light