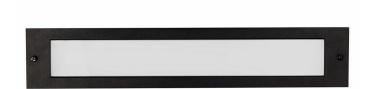

## **Product Features**

This 10 inch long exterior recessed light is simple and beautiful. The rectangular die-cast aluminum housing acts as a border for the rectangle of LED light. Bristol's polymeric diffuser ensures you never have hot spots of light. Use in both exterior and interior locations. Requires either back-box with fixture ER9410-MBOX (Dry Location) or ER9410-CBOX (Wet Location). Back-box sold separately.