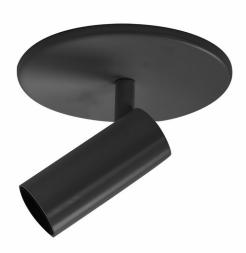

## **Downey Semi-Flush Mount**

## **Product Features**

Recessed within the minute barrel of the quintessential adjustable lamp is a spot light assembly applied across the X line. By utilizing slim AC LED boards the canopy scale is reduced to a fundamental trim plate and minimizes the visual footprint of the functional fixtures. Available in two petite cylindrical sizes and a single or multi-light configuration.