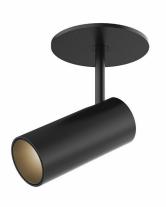

## **Downey Semi-Flush Mount**

## **Product Features**

Recessed within the minute barrel of the quintessential adjustable lamp is a spot light assembly applied across the X line. By utilizing slim AC LED boards the canopy scale is reduced to a fundamental trim plate and minimizes the visual footprint of the functional fixtures. Available in two petite cylindrical sizes and a single or multi-light configuration.