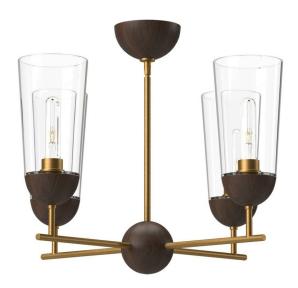

## **Emil Chandelier**

## **Product Features**

Bring a touch of organic style to your lighting with the Emil collection. Adorned in gorgeousWhite Oak or Walnut wood finishes and completed with luxe metallic detailing, this collectionis stunningly unique. Change the mood of the fixture completely from Scandinavian to rusticcottage by choosing between these iconic finish pairings.

## **Product Specification**

Brand Name: Kuzco Lighting

Finish: Aged Gold/Walnut, Matte Black/Walnut,

White/White Oak