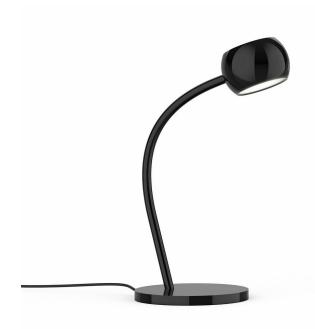

## **Product Features**

Combining a truncated spherical aesthetic with modern adjustability features the Flux collection is ideal for the sophisticated interior setting. A flat recessed glass diffuser, partially frosted in its center, is showcased within the precise cast aluminum drum, providing an ambient wash where directed. The illuminated ring serves dual functions as a finder light and indicative perimeter for the touch actuated dimmer. Magnetic connectors allow for an unrestricted range of rotation and ease of assembly. Available in a range of configurations.