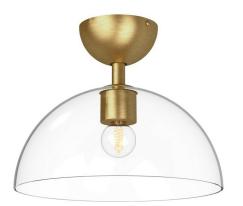

## **Product Features**

The culmination of simple shapes and unexpected details make the Jude collection unique. With geometric stems and organically curved details, the Jude adds artistic flair to any space. This collection of delicately forged metal is topped with a classic half-dome glass shade, giving it an hourglass-like silhouette fit for the runway. View Jude Semi-Flush Mount

## **Product Specification**

Brand Name : Kuzco Lighting Finish : Clear Glass/Matte Black , Brushed Gold/Clear Glass