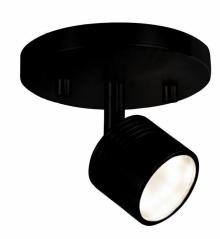

## Lyra Track Lights

## **Product Features**

Modern LED single fixed track fixture with die cast aluminum head and frosted glass diffuser. Rotates horizontally 360 degrees and pivots vertically 90 degrees allowing the light to be directed to any desired angle. Metal finishes available in fine brushed nickel or enriched deep black and is equipped with our powerful 120V AC LED technology. Available in two, three and four head fixtures see series for full details.