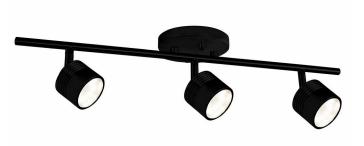

## **Product Features**

Modern LED single fixed track fixture with die cast aluminum head and frosted glass diffuser. Rotates horizontally 360 degrees and pivots vertically 90 degrees allowing the light to be directed to any desired angle. Metal finishes available in fine brushed nickel or enriched deep black and is equipped with our powerful 120V AC LED technology. Available in two, three and four head fixtures see series for full details. View Lyra Track Lights