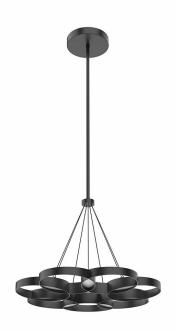

## **Maestro Chandelier**

## **Product Features**

The Maestro Collection directs light and geometry in new and innovative ways. Metal rings twirl and synchronize harmoniously to create jewel-like illumination where the rings meet. Every angle of the Maestro collection is a new surprise as you stand profile, below, or above. Soft, fluid curves meet solid modern geometry in this standing-ovation worthy collection.