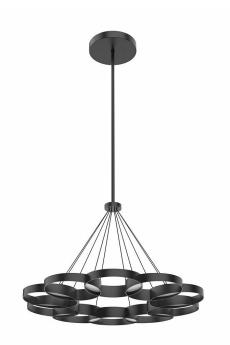

## **Maestro Chandelier**

## **Product Features**

The Maestro Collection directs light and geometry in new and innovative ways. Metal rings twirl and synchronize harmoniously to create jewel-like illumination where the rings meet. Every angle of the Maestro collection is a new surprise as you stand profile, below, or above. Soft, fluid curves meet solid modern geometry in this standing-ovation worthy collection.