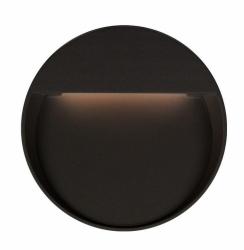

## **Product Features**

This family of exterior wall-mounted fixtures is available in a variety of geometric forms: circle, square, and two different rectilinear configurations. Light is directed downward from a recess, and the incline allows the glow to radiate gradually. Vanishingly thin and ideal for egress, courtesy, and grace lighting. Optional stone inlays offer additional opportunities for customizing to complement different wall surfaces.