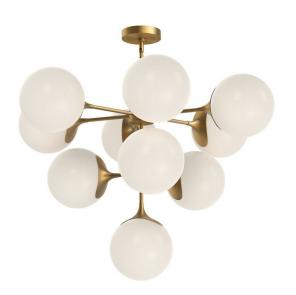

## **Nouveau Chandelier**

## **Product Features**

As the name suggests, the Nouveau collection takes cues from the chic era of Paris in the 1920s and '30s. This collection features Art Nouveau sensibilities throughout, from the curved metal detailing to the vintage-inspired structure. Change the mood of this collection to fit your style with two luxe finish and glass options.

## **Product Specification**

Brand Name: Kuzco Lighting

Finish: Aged Gold/Opal Matte Glass, Matte Black/Opal

Matte Glass