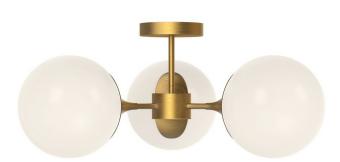

## **Nouveau Semi-Flush Mount**

## **Product Features**

As the name suggests, the Nouveau collection takes cues from the chic era of Paris in the 1920s and '30s. This collection features Art Nouveau sensibilities throughout, from the curved metal detailing to the vintage-inspired structure. Change the mood of this collection to fit your style with two luxe finish and glass options.

## **Product Specification**

Brand Name: Kuzco Lighting

Finish: Aged Gold/Opal Matte Glass, Matte Black/Opal

Matte Glass