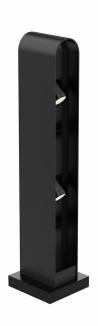

## **Traverse Landscape Light**

## **Product Features**

Inspired by the form and rotational illumination of lighthouses, this collection is as customizable as it is visually pleasing. With directional lighting that is completely adjustable, it is great for any space. Standard base for Hardscape mounting. Garden spike comes standard. Optional concrete pour anchor sold separately. Compatible with all outdoor 12V AC Transformers (supplied by others).