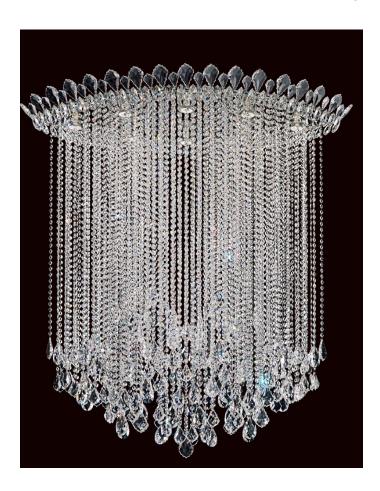

## Trilliane Strands 8 Light 120V Flush Mount in Polished Stainless Steel with Clear Heritage Handcut

## **Product Features**

The ethereal luminosity of lush crystal strands brings a whimsical element to the iconic Trilliane chandelier. The garlands mingle with glimmering inverted pendeloques, created using a historically revolutionary technique that evokes the rawness of mineral crystal.

## **Product Specification**

Width: 45.00 Height: 48.50 Style: Transitional

Vendor Name: Schonbek 1870

Family: Trilliane Strands

Crystal: Clear Heritage Crystal, Clear Radiance

Finish: Stainless Steel