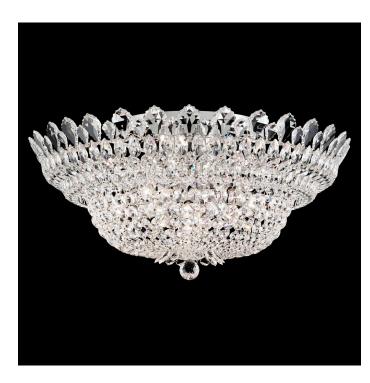

## Trilliane 23 Light 120V Flush Mount in Polished Stainless Steel with Clear Heritage Handcut Crysta

## **Product Features**

A signature Schonbek chandelier, Trilliane blends the grandeur of Antiquity with the opulence of an all-crystal masterpiece. Glimmering with inverted pendeloques, it is created using a historically revolutionary technique that evokes the rawness of mineral crystal.

## **Product Specification**

Width: 33.00 Height: 13.50

Vendor Name: Schonbek 1870

Family: Trilliane

Crystal: Clear Heritage Crystal, Clear Radiance

Finish: Silver