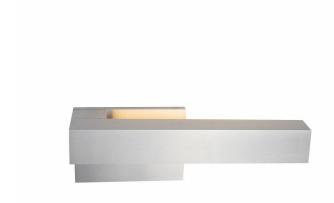

## **Product Features**

Bold and sophisticated the Warner wall sconce is a versatile example of reductive geometric design. The monolithic machined lamp head showcases the refined finish treatment on the substantial planar surfaces. The rectangular backplate is partially illuminated by the light source and serves to augment the material as focal point. Available in two asymmetric designs and multiple mounting orientations the fixture is conditionally adaptive.