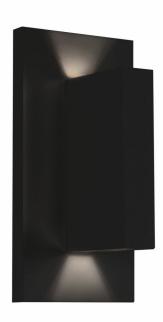

## **Product Features**

The distinctly minimal Vista sconce is composed of perpendicular proportional planes. Open at both ends the extruded rectangle emanates a crisp V-shaped light pattern up and down. The excellent craftsmanship is prominently displayed with the simplicity of form. The curated selection of fine finishes allow the fixture to accent a space with color and texture or blend into the environment.