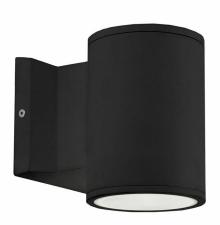

## **Product Features**

High powered LED exterior single light wall mount fixture, die-cast aluminum housing molded into a cylinder shape with in powder coated black or gray finishes.

Concealed inside is our 120V AC LED technology with a tempered glass diffuser radiating light either upward or downward depending how it is mounted on the wall.

Certified ETL wet location listed and is available in different sizes and two light options.

View Nordic Exterior Wall Light