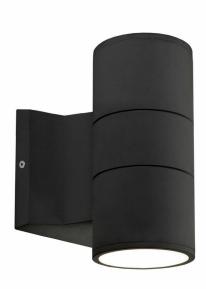

## **Product Features**

High powered LED exterior two light wall mount fixture, die-cast aluminum housing molded into a cylinder shape with in powder coated black and gray finishes. Concealed inside is our 120V AC LED technology with a tempered glass diffusers radiating light upward and downward against the wall where installed. Certified ETL wet location listed and is available in different sizes and one light options.