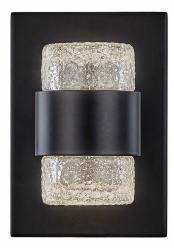

## **Product Features**

The Copenhagen balances a clean, simple geometry with highly detailed glass for a sophisticated outdoor product line. The stark yet refined finish of the black structure contrasts with the translucent glass to augment its effect. Available in both wall-mounted and chandelier configurations, the complete offering is both elegant and versatile.