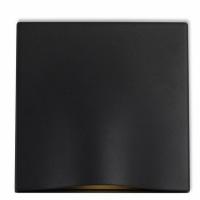

## **Product Features**

High power LED exterior wall mount fixture intended for use as a downlight. Lenox's die-cast aluminum housing is 8-inch square in its front view, but as the viewer moves to the side the fixture's profile becomes a gently swept curve suggestive of a water drop or perhaps a ship's sail filling with wind. Lenox aimed downwards through its polymeric diffuser lights both the mounting plane and floor. Lenox is available with black finish.