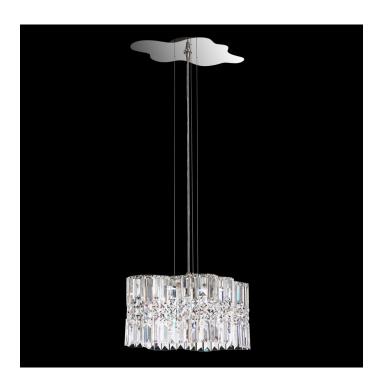

## Selene 15in LED 3000K 120V Mini Pendant in Stainless Steel with Clear Optic Crystal

## **Product Features**

Inspired by the ever-changing shapes of clouds in the sky, Selene intertwines within itself and is height adjustable for an endless amount of interior design combinations, limited only by ones imagination. Gleaming Swarovski prisms reflect the light in a myriad of patterns that are at once bold, dramatic and brilliant.

## **Product Specification**

Width: 14.50 Height: 7.50

Vendor Name: Schonbek 1870

Family: Selene

Crystal: Clear Optic Crystal Finish: Stainless Steel