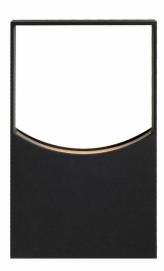

## **Product Features**

A semi-circle divides this rectangular exterior wall light in half; one half is black, formed aluminum and the other half is light emitted from the LED light source with a polymeric diffuser. Los Angeles designer Frederick Cohen was inspired to create the Zodiac outdoor wall sconce after watching the last lunar eclipse. Concealed patented LED technology accentuates the curved light source. Zodiac can be mounted in both upward or downward positions.