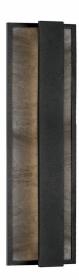

## **Product Features**

Stone elements and metal join together, resulting in masculine elegance. This exterior wall light consists of a 18 inch long metal rectangle with a stone inlay that is flush against the mounting plane, then another slim metal rectangle is suspended just atop of it. LED glow flows from the concealed inner surface. Consider pairing with the larger of Caspian family - the EW6824. Caspian is suitable for exterior use. Chose from black or gray metal finishes.