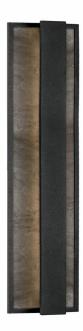

## **Product Features**

Stone elements and metal join together, resulting in masculine elegance. This exterior wall light consists of a 18 inch long metal rectangle with a stone inlay that is flush against the mounting plane, then another slim metal rectangle is suspended just atop of it. LED glow flows from the concealed inner surface. Consider pairing with the larger of Caspian family - the EW6824. Caspian is suitable for exterior use. Chose from black or gray metal finishes.